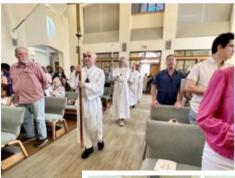

#### **EASTER PHOTOS:**

Thank you Ewing Family for sharing these moments with us from this Year's Easter service attended by over 110 members of the St Francis community. Following service the kids enjoyed the bounce house, cotton candy machine and the Easter Egg Hunt. Thank you to Amy Brown in her work coordinating the Hunt, ECW for filling the 336 eggs, and many thanks to all those who donated to the flower fund and provided Easter Lilies for the altar. Special Thanks to Melody for running our Livestream. Thank you, Gerri Harrington for all your help. A great many of hands made this day incredibly special.

Easter 2023

Easter Brunch

Egg Hunt

Bounce House

And Cotton Candy!