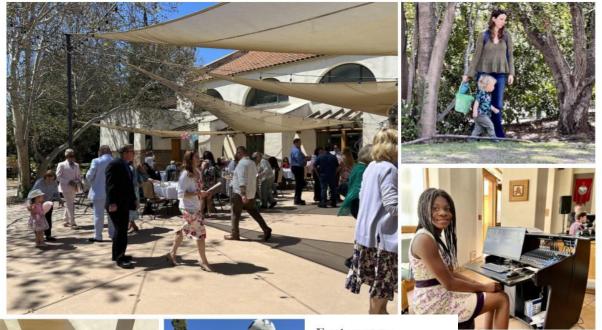

#### **EASTER PHOTOS:**

Thank you Ewing Family for sharing these moments with us from this Year's Easter service attended by over 110 members of the St Francis community. Following service the kids enjoyed the bounce house, cotton candy machine and the Easter Egg Hunt. Thank you to Amy Brown in her work coordinating the Hunt, ECW for filling the 336 eggs, and many thanks to all those who donated to the flower fund and provided Easter Lilies for the altar. Special Thanks to Melody for running our Livestream. Thank you, Gerri Harrington for all your help. A great many of hands made this day incredibly special.

Easter 2023

Easter Brunch

Egg Hunt

Bounce House

And Cotton Candy!