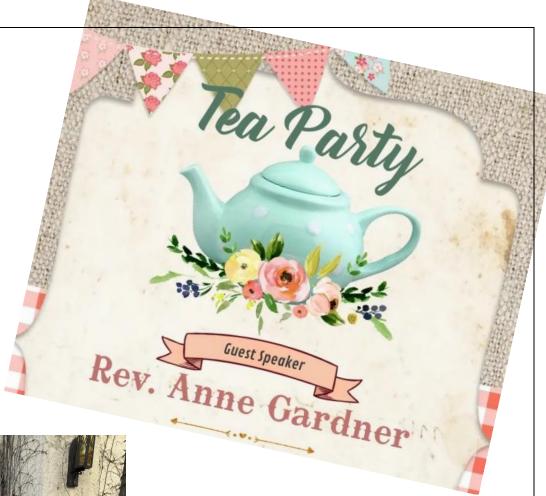

Holy Land Dinerary Quart Pilgrimages

Come and join us on the patio as we share Tea and Sandwiches in celebration of the month of May. We are delighted to have as our guest speaker The Reverend Anne Gardner, who will share with us her experience of walking the Camino. All are welcome. Tickets are \$20 at the door. Bring your friends and loved ones for a casual. lovely light lunch and fellowship on the patio! A recent transplant to southern California, The Reverend Anne Gardner currently runs the chaplaincy program at Harvard-Westlake, a private independent high school in

Los Angeles. Prior to accepting this position, she spent twelve years as the Director of Spiritual and Religious Life at Phillips Andover, a boarding school located just outside of Boston.

A minister and freelance writer, Gardner has recently published her debut book, *And So I Walked* (Adelaide Books, NY/Lisbon). Her work has also appeared in various outlets including NPR, *The Boston Globe*, *The Providence Journal*, and the *National Catholic Reporter*, among others.

On Saturday Reverend Gardner will be offering a reflection on her experience of walking the famed Camino de Santiago, a 500-mile pilgrimage path that extends across the width of northern Spain.

Gardner has written a book about this extraordinary journey, recently published by Adelaide Books (NY/Lisbon), titled *And So I Walked*. The book speaks of both the challenges of completing a long-distance hike as well as the emotional/spiritual undercurrents her time on the trail revealed.