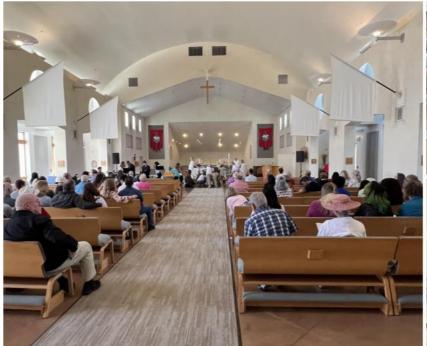

#### **EASTER PHOTOS:**

Thank you Ewing Family for sharing these moments with us from this Year's Easter service attended by over 110 members of the St Francis community. Following service the kids enjoyed the bounce house, cotton candy machine and the Easter Egg Hunt. Thank you to Amy Brown in her work coordinating the Hunt, ECW for filling the 336 eggs, and many thanks to all those who donated to the flower fund and provided Easter Lilies for the altar. Special Thanks to Melody for running our Livestream. Thank you, Gerri Harrington for all your help. A great many of hands made this day incredibly special.

Easter 2023

Easter Brunch

Egg Hunt

Bounce House

And Cotton Candy!