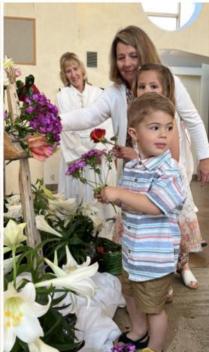

#### **EASTER PHOTOS:**

Thank you Ewing Family for sharing these moments with us from this Year's Easter service attended by over 110 members of the St Francis community. Following service the kids enjoyed the bounce house, cotton candy machine and the Easter Egg Hunt. Thank you to Amy Brown in her work coordinating the Hunt, ECW for filling the 336 eggs, and many thanks to all those who donated to the flower fund and provided Easter Lilies for the altar. Special Thanks to Melody for running our Livestream. Thank you, Gerri Harrington for all your help. A great many of hands made this day incredibly special.

Easter 2023

Easter Brunch

Egg Hunt

Bounce House

And Cotton Candy!