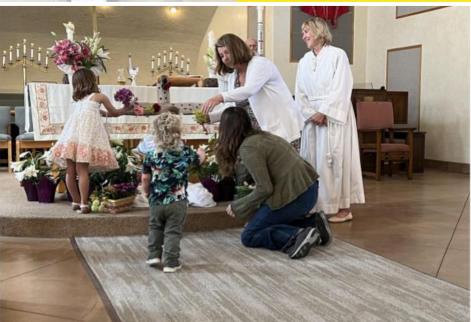

#### **EASTER PHOTOS:**

Thank you Ewing Family for sharing these moments with us from this Year's Easter service attended by over 110 members of the St Francis community. Following service the kids enjoyed the bounce house, cotton candy machine and the Easter Egg Hunt. Thank you to Amy Brown in her work coordinating the Hunt, ECW for filling the 336 eggs, and many thanks to all those who donated to the flower fund and provided Easter Lilies for the altar. Special Thanks to Melody for running our Livestream. Thank you, Gerri Harrington for all your help. A great many of hands made this day incredibly special.

Easter 2023

Easter Brunch

Egg Hunt

Bounce House

And Cotton Candy!